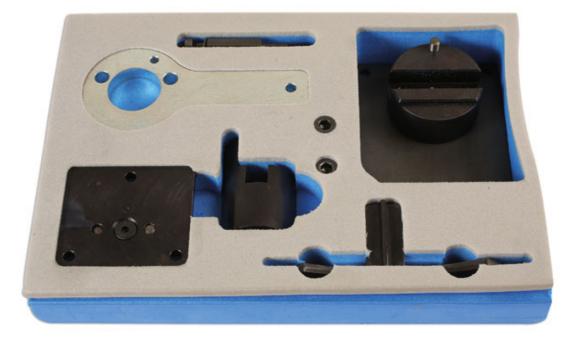

## **Engine Timing Tool Kit - for Alfa Romeo, Lancia**

Designed to allow the timing to be set on the 1.75L turbocharged belt driven double overhead camshaft petrol engines found in the sportier Alfa Romeo and Lancia models like the Giulietta and Spider from 2009 to 2012.

## **Additional Information**

- For 1.75L TBi double overhead camshaft turbocharged belt driven engines.
- Applications include Alfa Romeo 159, Brera, Giulietta, Spider and Lancia Delta from 2009.
- Engine codes include 939B1.000 and 940A1.000.
- Equivalent to OEM tool numbers 2 000 033 500, 2 000 003 000 and 1 860 898 000.
- · Made in Sheffield.