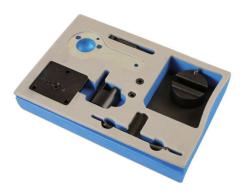

## **Engine Timing Tool Kit - for Alfa Romeo, Lancia**

Designed to allow the timing to be set on the 1.75L turbocharged belt driven double overhead camshaft petrol engines found in the sportier Alfa Romeo and Lancia models like the Giulietta and Spider from 2009 to 2012.

## **Additional Information**

- For 1.75L TBi double overhead camshaft turbocharged belt driven engines.
- Applications include Alfa Romeo 159, Brera, Giulietta, Spider and Lancia Delta from 2009.
- Engine codes include 939B1.000 and 940A1.000.
- Equivalent to OEM tool numbers 2 000 033 500, 2 000 003 000 and 1 860 898 000.
- · Made in Sheffield.