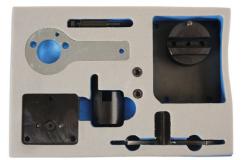

## **Engine Timing Tool Kit - for Alfa Romeo, Lancia**

Designed to allow the timing to be set on the 1.75L turbocharged belt driven double overhead camshaft petrol engines found in the sportier Alfa Romeo and Lancia models like the Giulietta and Spider from 2009 to 2012.

## **Additional Information**

- For 1.75L TBi double overhead camshaft turbocharged belt driven engines.
- Applications include Alfa Romeo 159, Brera, Giulietta, Spider and Lancia Delta from 2009.
- Engine codes include 939B1.000 and 940A1.000.
- Equivalent to OEM tool numbers 2 000 033 500, 2 000 003 000 and 1 860 898 000.
- · Made in Sheffield.