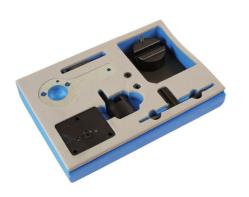

## **Engine Timing Tool Kit - for Alfa Romeo, Lancia**

Designed to allow the timing to be set on the 1.75L turbocharged belt driven double overhead camshaft petrol engines found in the sportier Alfa Romeo and Lancia models like the Giulietta and Spider from 2009 to 2012.

## **Additional Information**

- For 1.75L TBi double overhead camshaft turbocharged belt driven engines.
- Applications include Alfa Romeo 159, Brera, Giulietta, Spider and Lancia Delta from 2009.
- Engine codes include 939B1.000 and 940A1.000.
- Equivalent to OEM tool numbers 2 000 033 500, 2 000 003 000 and 1 860 898 000.
- · Made in Sheffield.